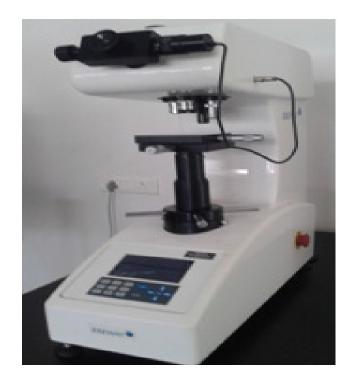

Flat plate collector, In-Door Simulator

**Manufacturing Engineering** 

**Wire Cut EDM Machine** 

**Advanced Band Saw Machine** 

**Hot Tensile Testing Machine** 

**Wear Testing Machine** 

**Vickers Hardness Tester** 