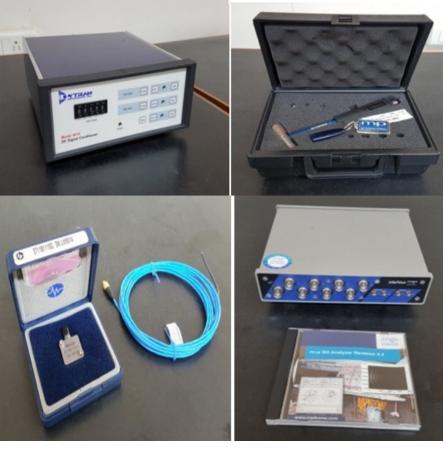

**Thermal Engineering** 



I C ENGINE, Eddy-current Dynamometer



**Wind Tunnel** 



**Parabolic Through Collector** 



**Kaplan Turbine** 



**Axial Fan Module** 



**Computerize VCR System** 



**Nozzle Pressure Distribution System** 



Flat plate collector, In-Door Simulator

**Manufacturing Engineering** 



**Wire Cut EDM Machine** 



**Advanced Band Saw Machine** 



**Hot Tensile Testing Machine** 



**Wear Testing Machine** 



**Vickers Hardness Tester** 



**TIG Welding Machine** 



**Plasma Welding Machine** 



**MIG Welding Machine** 

## **Design Engineering**



**Modeling & Simulation Laboratory** 

## **Vibration Analyzer**



## **Centre Of Excellence**



MTAB B FLEXMILL

**Automation Machining Center** 

**VMC Machine** 



**3D Printing Machine for Rapid Prototyping** 



**Siemens Controller 828D**